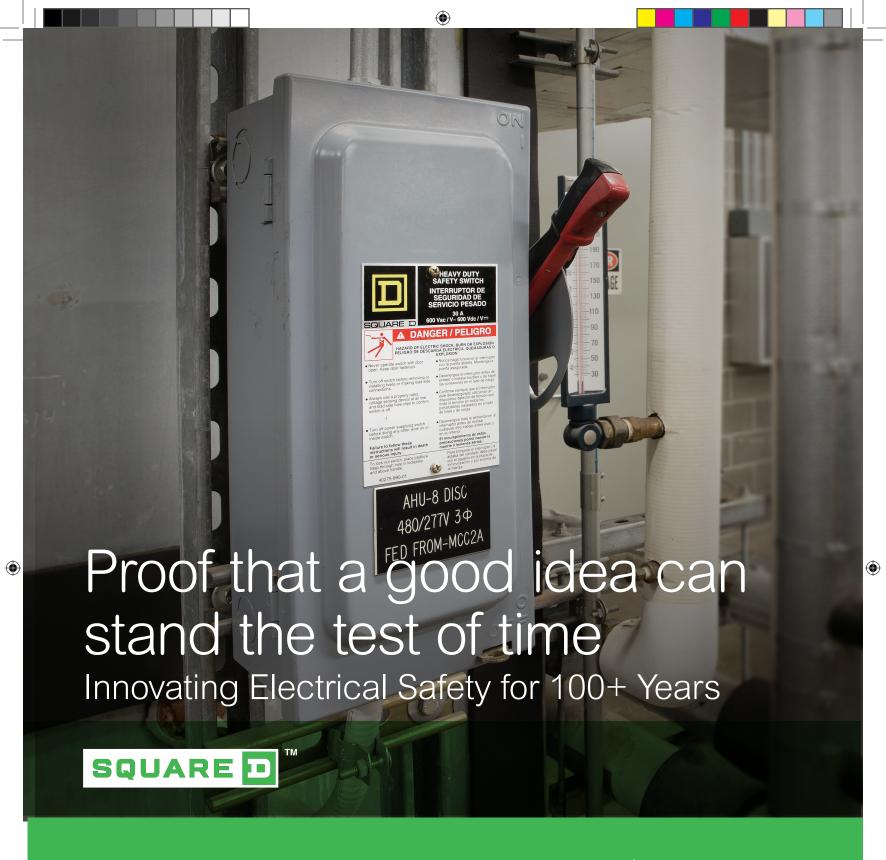

## The Square D Safety Switch Still Groundbreaking After All These Years

100 years ago, when electrical safety was a major concern and priority, Square D introduced the enclosed safety switch to help protect lives in American factories. It was such an innovation at the time that Thomas Edison gave it a thumbs up by using it in his own labs. Since then, the Square D Safety Switch has been the industry's tough, reliable solution for

electrical safety, innovation, efficiency and continuity of power. Today, our innovative safety switches still meet the same essential needs: providing for the safe, reliable distribution and control of electricity.