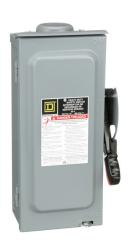

Our Light Duty, General Duty and Heavy Duty Safety Switches are designed for exceptional performance in the most grueling conditions, outperforming other safety switches in a number of demanding applications.

Heavy Duty Saftey Switch

(Up to 200 kA)

General Duty Saftey Switch

(Up to 100 kA)

Light Duty Saftey Switch

(Up to 10 kA)