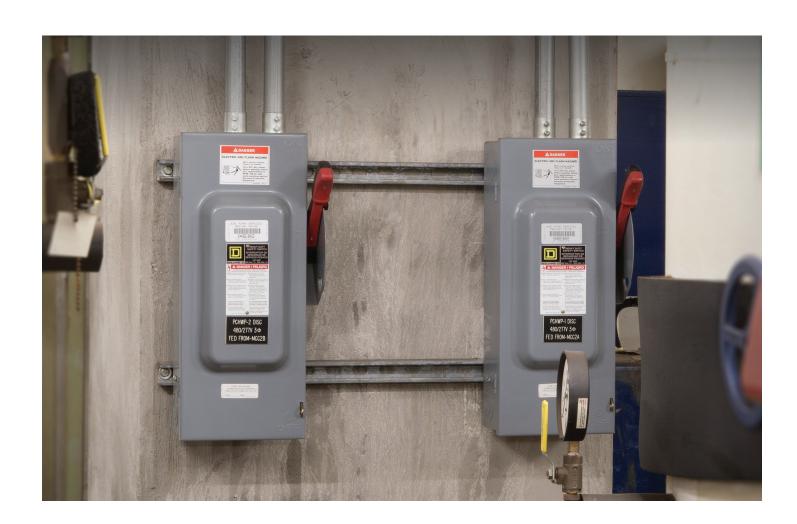

Our Light Duty, General Duty and Heavy Duty Safety Switches are designed for exceptional performance in the most grueling conditions, outperforming other safety switches in a number of demanding applications.

Heavy Duty Saftey Switch

(Up to 200 kA)

General Duty Saftey Switch

(Up to 100 kA)

Light Duty Saftey Switch

(Up to 10 kA)