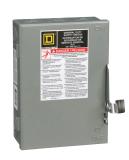

Our Light Duty, General Duty and Heavy Duty Safety Switches are designed for exceptional performance in the most grueling conditions, outperforming other safety switches in a number of demanding applications.

Heavy Duty Saftey Switch

(Up to 200 kA)

General Duty Saftey Switch

(Up to 100 kA)

Light Duty Saftey Switch

(Up to 10 kA)