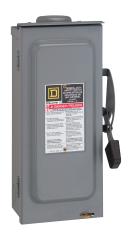

Our Light Duty, General Duty and Heavy Duty Safety Switches are designed for exceptional performance in the most grueling conditions, outperforming other safety switches in a number of demanding applications.

Heavy Duty Saftey Switch

(Up to 200 kA)

General Duty Saftey Switch

(Up to 100 kA)

Light Duty Saftey Switch

(Up to 10 kA)