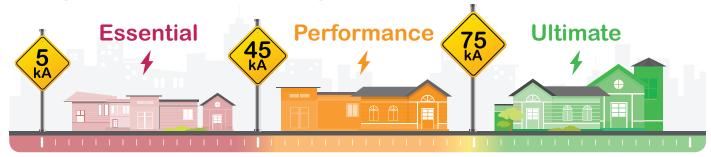

How do you decide which property-saving device is best for your home? Consider the following when working with your electrical contractor.

Surge Capacity Rating Scale

Surge Current Capacity

Installation Flexibility