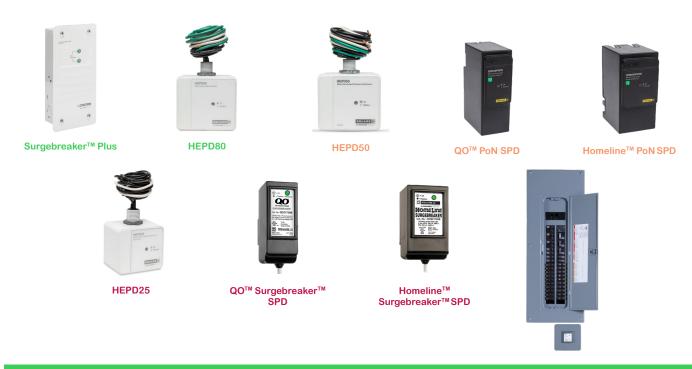

Warranty

Surgebreaker<sup>™</sup> Plus Surge Protective Device Sophisticated modular technology that helps protect your entire home, including cable, ethernet & telephone lines. Mounts directly to any load center from any manufacturer.

ULTIMATE 80 KA

INDOOR NEMA 1

5 years \$100,000 connected equipment coverage warranty

Home Electronics Protective Device HEPD80

Compact surge suppressor that mounts directly to any load center from any manufacturer.

ULTIMATE 80 KA

Home Electronics Protective Device HEPD50 Compact surge suppressor that mounts directly to any load center from any manufacturer.

QO<sup>™</sup> Plug-on Neutral (PoN) Surge Protective Device

Plug-in device compatible with Square D QO PoN load centers and CSED's.

Homeline<sup>™</sup> Plug-on Neutral (PoN) Surge Protective Device

Plug-in device compatible with Square D Homeline PoN load centers and CSED's.

Home Electronics Protective Device HEPD25 Compact surge suppressor that is installed adjacent to power panels or directly on sensitive equipment like hot tubs and spas. Mounts directly to any load center from any manufacturer.

QO™ Surgebreaker™ Surge Protective Device

Plug-in device compatible with Square D QO load centers and CSED's.

Homeline<sup>™</sup>
Surgebreaker<sup>™</sup>
Surge Protective
Device

Plug-in device compatible with Square D Homeline load centers and CSED's.