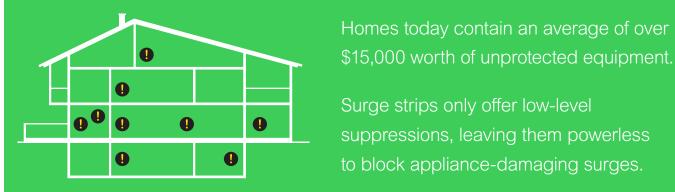

## Know the Facts

Lightning storms get a bad rap for causing power surges, but did you know most surges actually come from inside the home? 80% of residential surges are caused by devices you use every day, including your hair dryer, your A/C unit and even garage door openers.

Every single time you turn on a high-powered device, it forms a mini-surge in your home's electrical circuitry that reduces the life expectancy of your appliances. Over time, these mini surges can damage the circuit boards in appliances and electronics and may cause them to fail or not operate properly – which could cost you thousands of dollars.

80% of residential surges are caused by devices you use every day.

Electronics in your home that could be at risk include:

- · Heating & Air Conditioning Units
- Televisions
- Computers
- Stereo & Entertainment Systems
- Refrigerators
- Microwaves
- Electric Ranges
- Dishwashers
- Washers & Dryers