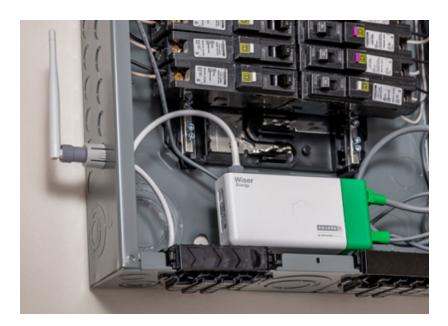

## Easy Installation

Installing the Wiser Energy system is simple, quick and straightforward. Once the Wiser Energy unit is installed in your home's electrical panel by a certified electrician, and connected to your wifi, setting up the app takes only minutes. Over time, through crowd sourcing and using machine learning, the app senses electrical activity and identifies your electrical devices. Once your devices are identified, you'll have crystal clear insight into your energy use. Now your home has a voice!

Note: Contact a licensed electrical contractor for installation of the Wiser Energy system.