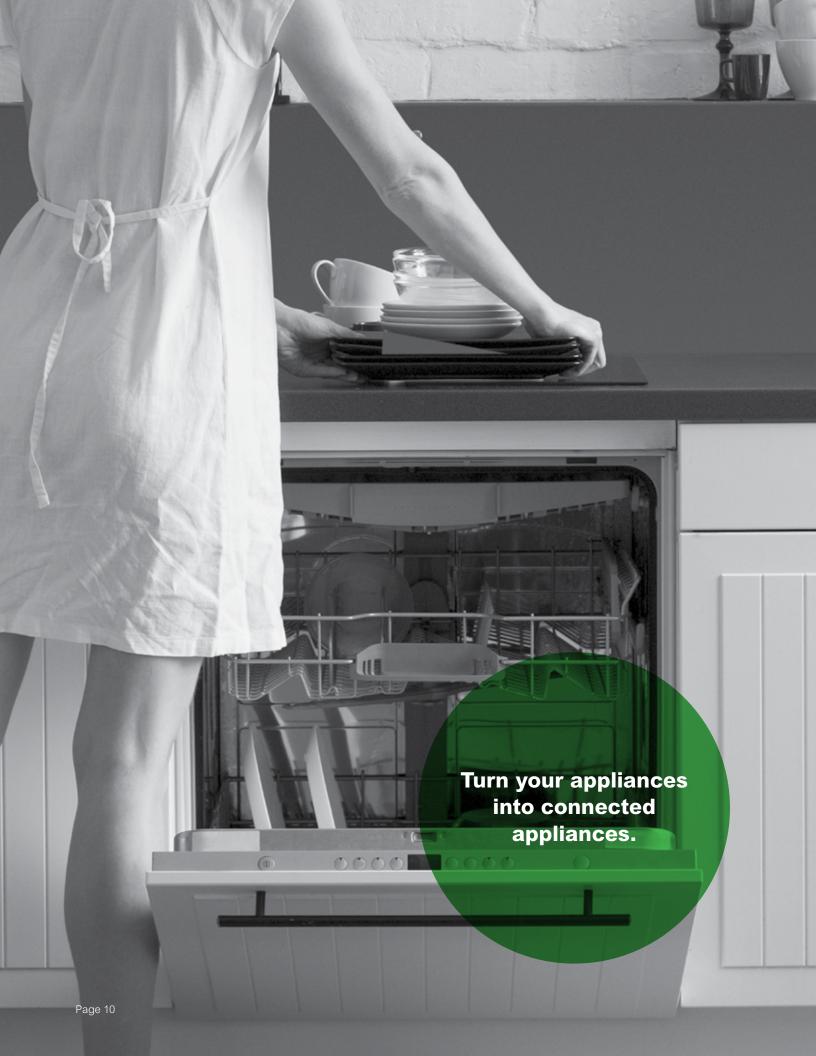

#### 24/7 access

See what's on in your home at any time, from anywhere. With 24/7 access to your home, you can turn your appliances into smart appliances at once.

#### **Notifications**

Create custom notifications, letting you know when things turn on/off. Like when your garage door opens, when your dryer turns off, or if you leave a curling iron plugged in.