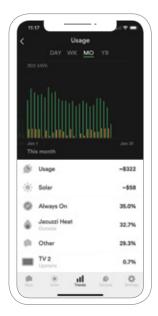

# Energy Management

There's no reason your home's electrical bill should be a mystery. **Gain a little insight to manage your energy better** and keep the household budget on track.

With the Wiser Energy system you will see where your money goes and easily spot the inefficiencies that increase your expenses. **The Wiser Energy system will help you take advantage of cheaper, off-peak energy** and make the most of your solar power installation.

A growing list of smart device integrations including **Philips Hue, Wemo Insight and Kasa smartplugs** enable the ability to take action directly within the app.

See energy usage trends and create goals with the intuitive, easy to use app