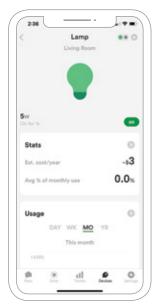

Control certain connected devices easily from anywhere at anytime

A growing list of smart device integrations including **Philips Hue, Wemo Insight and Kasa smartplugs** enable the ability to take action directly within the app.

See energy usage trends and create goals with the intuitive, easy to use app