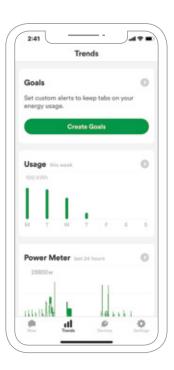

A growing list of smart device integrations including **Philips Hue, Wemo Insight and Kasa smartplugs** enable the ability to take action directly within the app.

See energy usage trends and create goals with the intuitive, easy to use app

#### Customize

Set energy usage goals, estimate your monthly energy bills, and take proactive action to cut down on your energy waste. If your home is solar equipped, you can view solar generation, and monitor your return on investment.