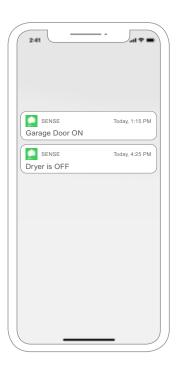

#### **Notifications**

Create custom notifications, letting you know when things turn on/off. Like when your garage door opens, when your dryer turns off, or if you leave a curling iron plugged in.

**Is home safety your main concern?** The Wiser Energy system detects electrical use and sends you notifications via the app, like when your garage door opens, or when you leave a curling iron plugged in.