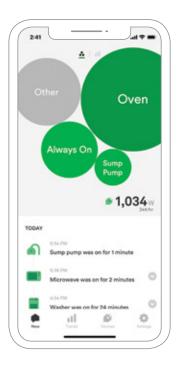

# Other Oven Always On Sump Pump ### 1,034 W 214.hv TOOAY \*\*SAPM Sump pump was on for 1 minute \*\*Microwave was on for 2 minutes Washer was on for 24 minutes \*\*Washer was on for 24 minutes \*\*Washer was on for 25 minutes \*\*Tooay Washer was on for 25 minutes \*\*Tooay Washer was on for 26 minutes

#### 24/7 access

See what's on in your home at any time, from anywhere. With 24/7 access to your home, you can turn your appliances into smart appliances at once.