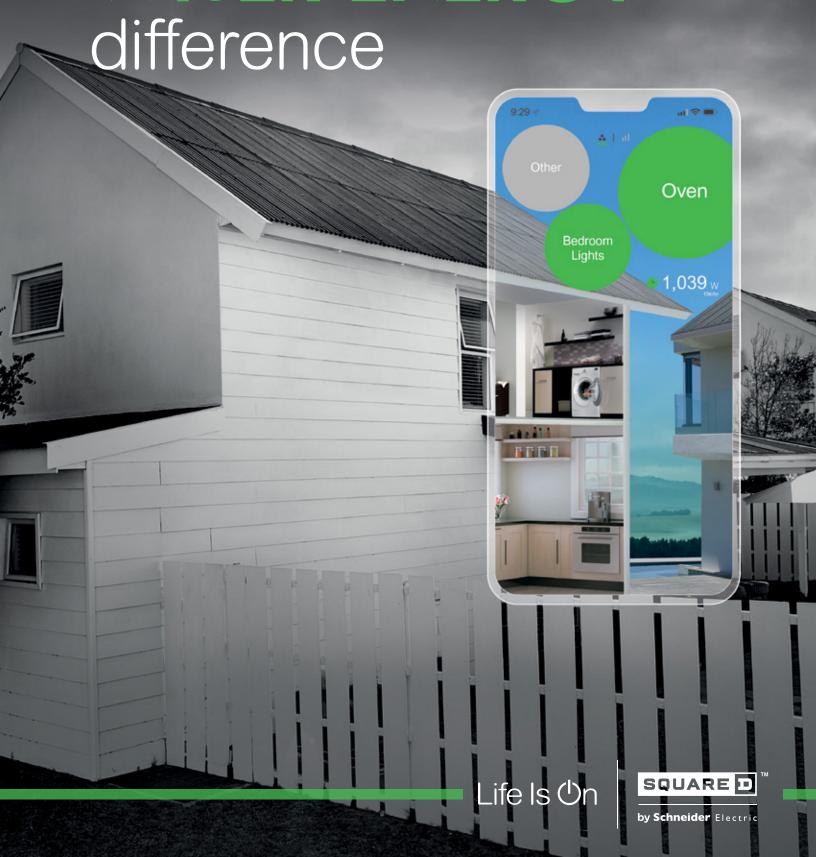

### Meet Wiser

Wiser Energy<sup>™</sup> from Square D<sup>™</sup> is an integral part of any smart home. It helps you keep tabs on your home by notifying you when devices are ON or OFF, and monitors home energy usage in real time, for a safer and more efficient home.

The Wiser Energy system uses the Sense app Square D edition for 24/7 monitoring of your valuable appliances and electronics

#### 24/7 access

See what's on in your home at any time, from anywhere. With 24/7 access to your home, you can turn your appliances into smart appliances at once.